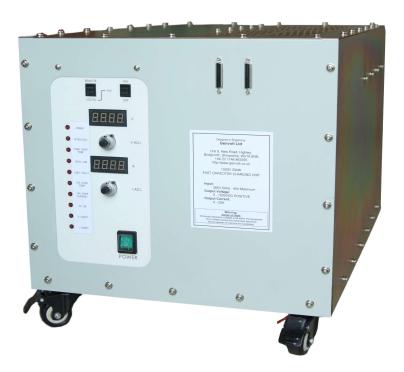

# **Callisto Range**

High Power, High Voltage Power Supply

### **Specification Summary**

The Callisto range of power supplies are designed for general purpose applications and for capacitor charging applications. The power supplies are powered from a three phase 380 to 440VAC mains supply. They use a rugged IGBT based inverter running in resonant mode, which achieves high efficiency and excellent ruggedness. They are available with output voltages of 1, 2, 5, 10, 20, 30, 40, 50 or 60kV. They will operate in constant voltage or constant current mode, controllable from 0 to 100% of the maximum specified output. Each model has an output power of 15kW, 30kW peak is available when capacitor charging.